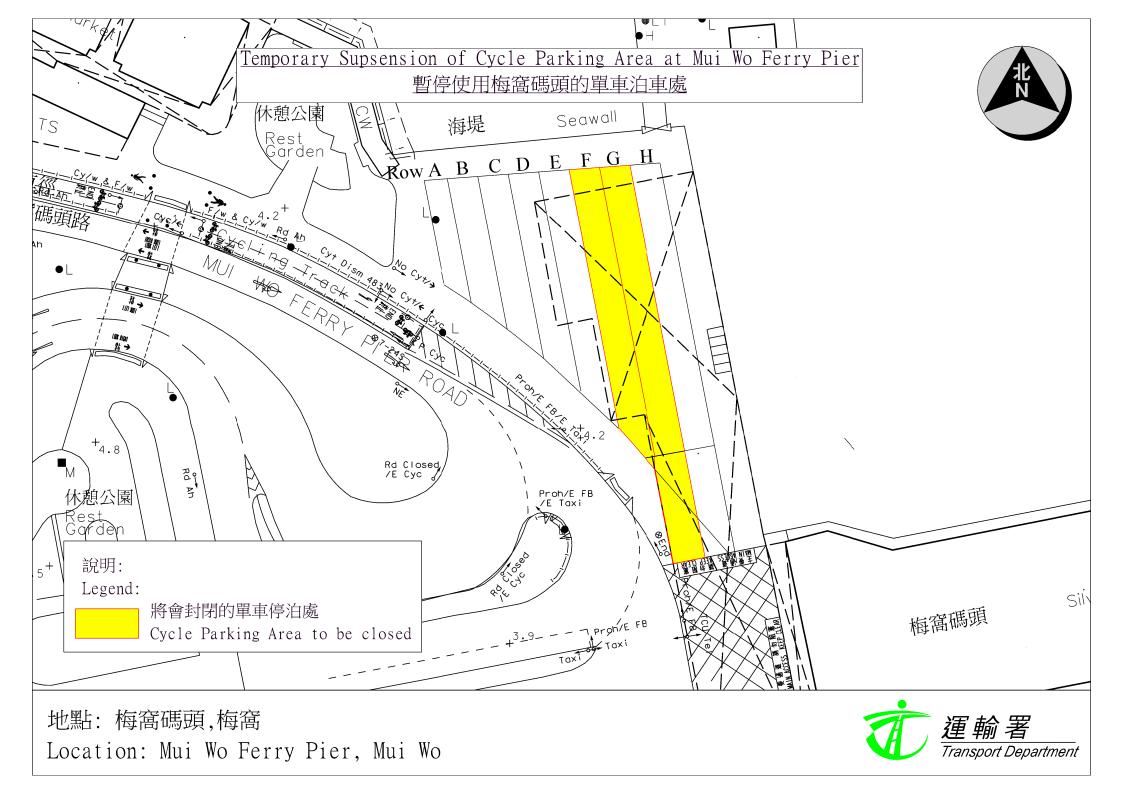

## **Temporary Suspension of Cycle Parking Areas in Mui Wo**

Members of the public are advised that in order to facilitate a joint-departmental clearance operation, part of the cycle parking area at Mui Wo Ferry Pier as shown in the attached plan will be suspended from 8.00 a.m. on 11 October 2021 (Monday) to 3 p.m. on 13 October 2021 (Wednesday).

All bicycles and other properties left in the bicycle parking areas within the above period will be removed. Advance notices will be put up in the bicycle parking areas concerned to remind the public to take away their belongings from the bicycle parking areas before the period of suspension.